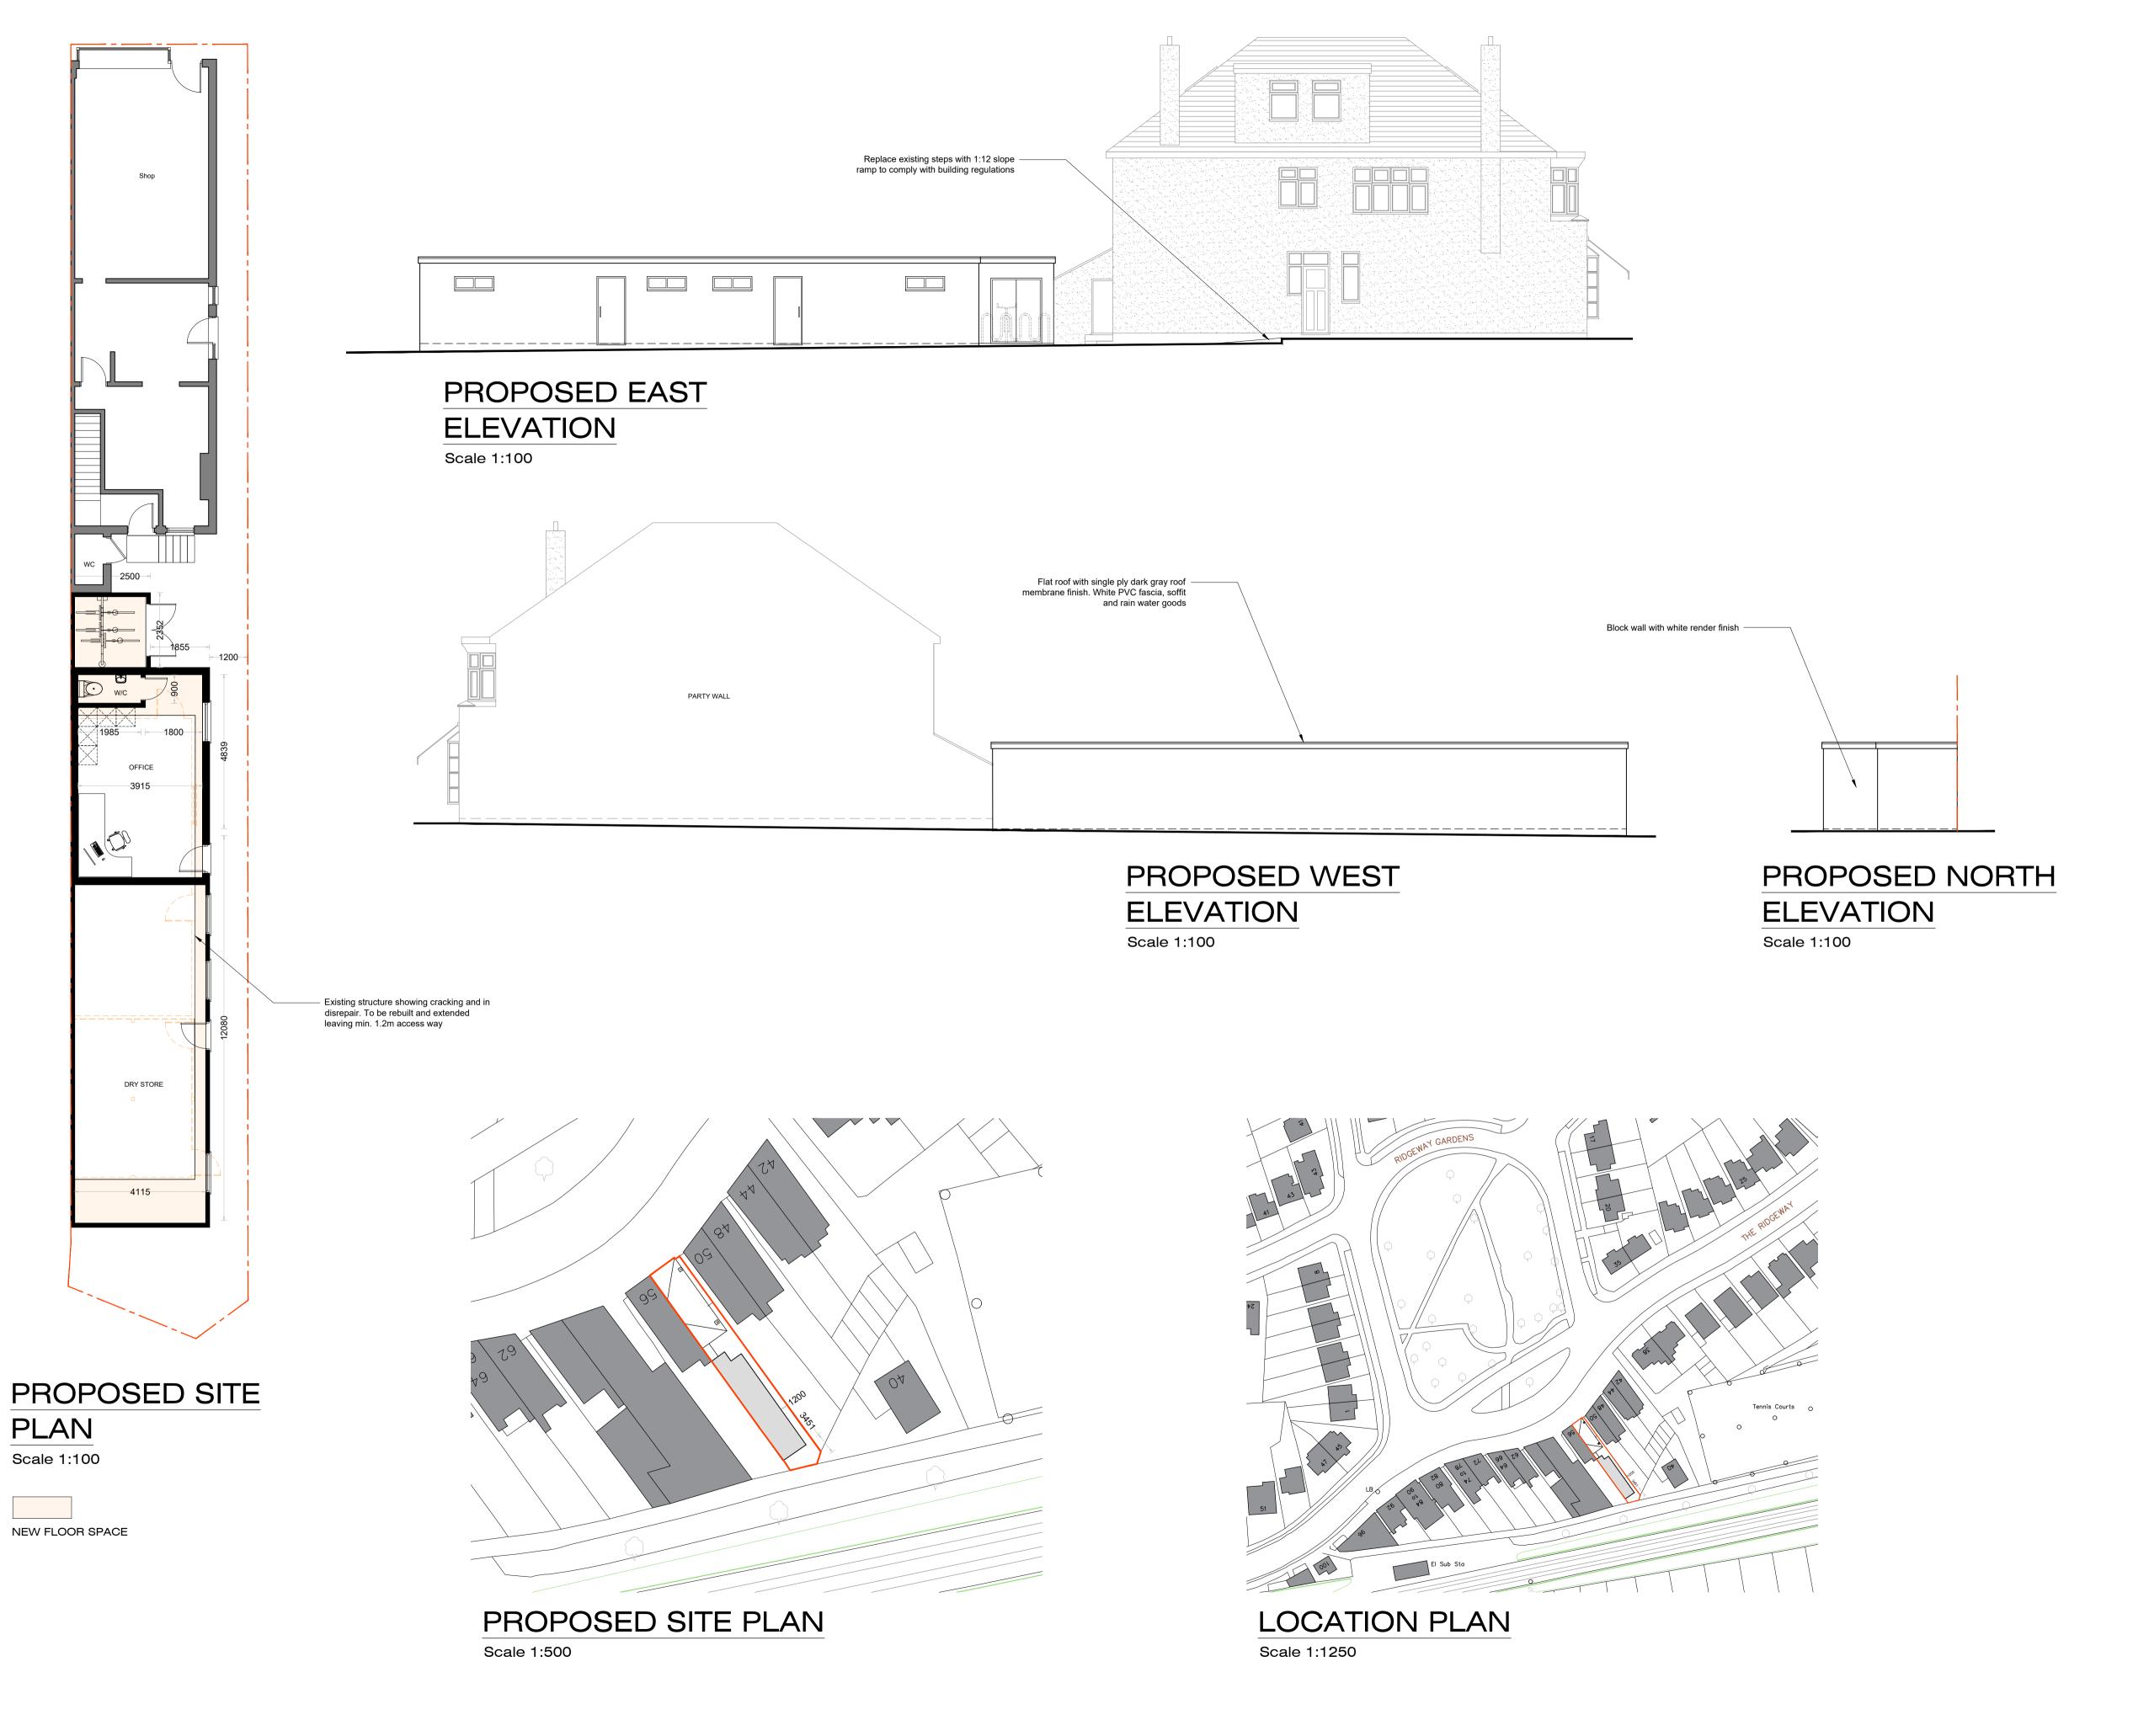

The contractor is to check and verify all building and site dimensions, levels, and sewer invert levels at connection points before work starts.

This drawing must be read with and checked against any structural or other specialist drawings provided.

Any discrepancies found on this drawing are to be notified to STONE ME! DESIGN LTD prior to commencement of work.

The contractor is to comply in all respects with the current Building Regulations whether or not specifically stated on these drawings.

This drawing is not intended to show details of foundations or ground conditions.

Each area of ground relied upon to support the structure depicted must be investigated by the contractor and suitable methods of foundations provided.

This drawing is to be read in conjunction with all other standard STONE ME!

DESIGN LTD specifications and documentation.

STONE ME! DESIGN LTD reserves the right to withdraw any drawings from any applications or third parties should disputes arise between the client and STONE ME! DESIGN LTD.

This drawing remains the copyright of STONE ME! DESIGN LTD and cannot be reproduced without prior permission.

PROPOSED SOUTH ELEVATION

Scale 1:100